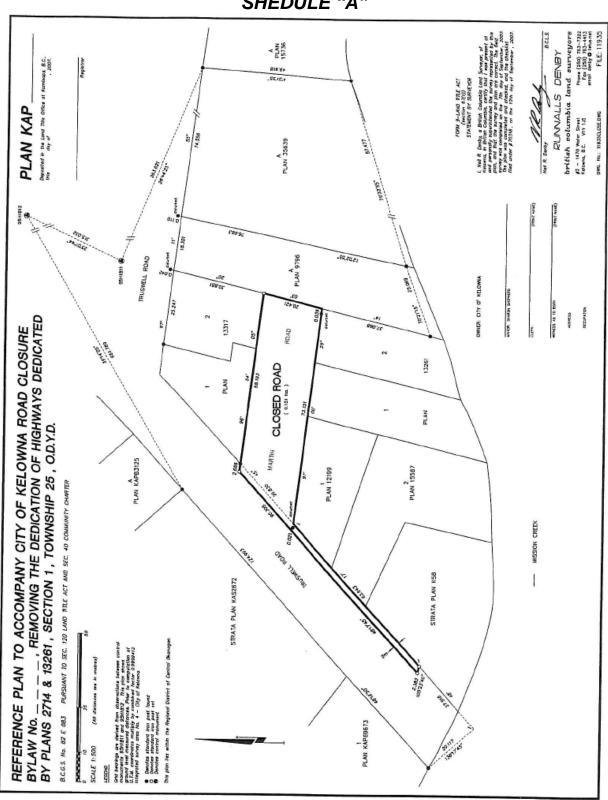

NOW THEREFORE, the Municipal Council of the City of Kelowna, in open meeting assembled, hereby enacts as follows:

- 1. That portion of highway attached as Schedule "A" comprising 1520 m<sup>2</sup> shown in bold black as Closed Road on the Reference Plan prepared by Runnalls Denby Land Surveyors and completed on 12<sup>th</sup> day of September, 2007, is hereby stopped up and closed to traffic and the highway dedication removed.
- 2. The Mayor and City Clerk of the City of Kelowna are hereby authorized to execute such conveyances, titles, survey plans, forms and other documents on behalf of the said City as may be necessary for the purposes aforesaid and to affix the Corporate Seal of the said City thereto.
- 3. This Bylaw shall be cited for all purposes as "City of Kelowna Road Closure and Removal of Highway Dedication, Portions of Truswell Road and Martin Road, Road Bylaw No. 9843".

## SHEDULE "A"